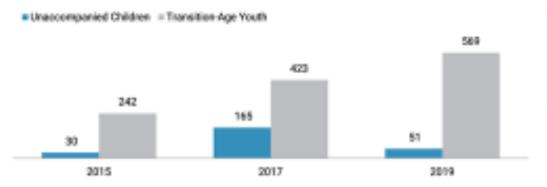

## Youth & Young Adult Homelessness in Santa Cruz County

UNACCOMPANIED CHILDREN AND TRANSITION-AGE YOUTH EXPERIENCING HOMELESSNESS

There were 51 unaccompanied children under the age of 18 and 569 transition-age youth enumerated in 2019 for a total of 620 unaccompanied youth representing almost 29% of the entire homeless population