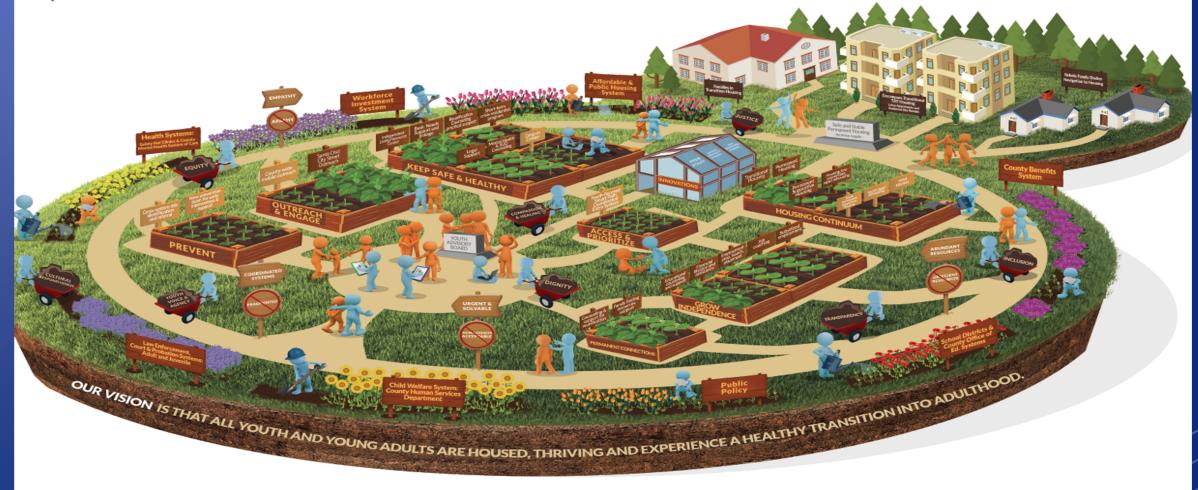

## **SANTA CRUZ COUNTY**

Systems to Prevent and End Youth Homelessness

Homeless Youth & Homeless Youth Advisory Board Members

Prevention through mainstream system shifts

Shared Values & Principles that fertilize programs & support sustainable change

Shifts in systems and cultural norms

Mature, thriving programs

Newer programs beginning to take hold, strengthen and expand

Seedling programs, aspirational - in early planning stages

Seedling programs, launched with YHDP funds