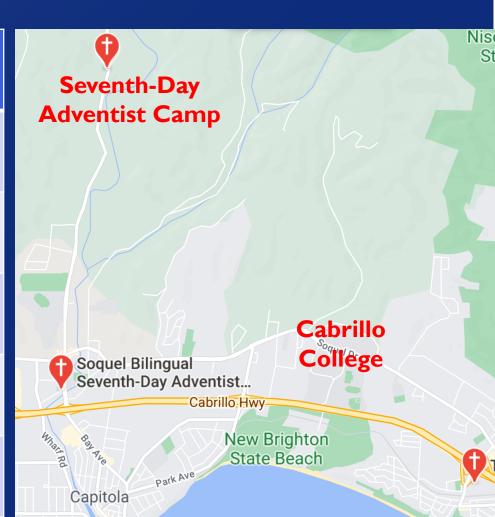

## SEVENTH DAY ADVENTIST CHURCH & CABRILLO

| Seventh Day Adventist<br>Church Camp, Soquel | Cabrillo College<br>Aptos                          |
|----------------------------------------------|----------------------------------------------------|
| Original host of the trailer camp            | Not equipped originally to serve as host           |
| Staff accustomed to summer RV park           | Staff resistance, security & facility concerns     |
| Evacuation Shelter in August & September     | Evacuation Shelter in August & September           |
| Need to revamp water supply lines            | Good experience with Red Cross & county mutual aid |
| Need to vacate by end of December            | Approached in October as back-up site              |