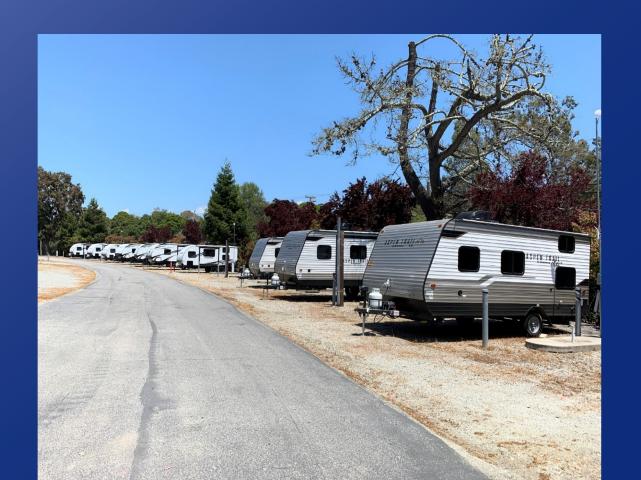

## TAY TRAILER PROGRAM

## SEVENTH DAY ADVENTIST CHURCH & CABRILLO

| Seventh Day Adventist<br>Church Camp, Soquel | Cabrillo College<br>Aptos                          |
|----------------------------------------------|----------------------------------------------------|
| Original host of the trailer camp            | Not equipped originally to serve as host           |
| Staff accustomed to summer RV park           | Staff resistance, security & facility concerns     |
| Evacuation Shelter in August & September     | Evacuation Shelter in August & September           |
| Need to revamp water supply lines            | Good experience with Red Cross & county mutual aid |
| Need to vacate by end of December            | Approached in October as back-up site              |